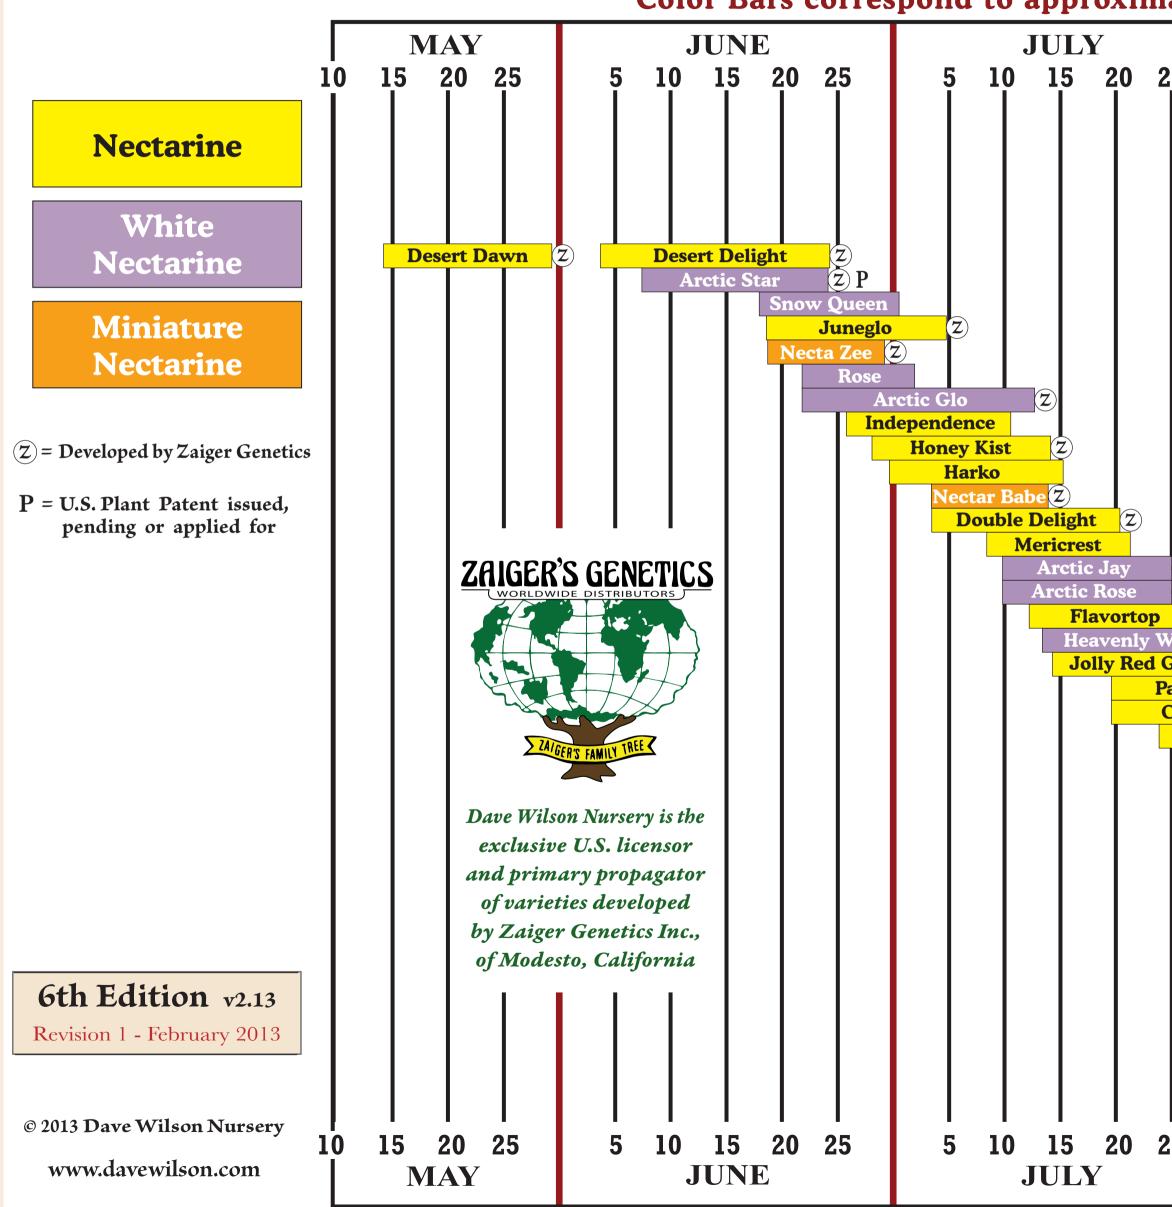

## Nectarine Harvest Sequence for Home Gardens

The First Name in Fruit Trees<sup>™</sup>

## Color Bars correspond to approximate harvest periods for Hickman (near Modesto) California.

|                     |               | •                                                                                                                                             |               |         |               | •         |       |     |   |         |               |         |     |    |    |  |  |
|---------------------|---------------|-----------------------------------------------------------------------------------------------------------------------------------------------|---------------|---------|---------------|-----------|-------|-----|---|---------|---------------|---------|-----|----|----|--|--|
|                     | AUGUST        |                                                                                                                                               |               |         | SEPTEMBER     |           |       |     |   |         | OCTOBER       |         |     |    |    |  |  |
| 25                  | ļ             | 5 10 15                                                                                                                                       | 20 25         |         | 5 10          |           | 5 2   | 0 2 | 5 | 5       | 5 1           | 0 1     | 5 2 | 20 | 25 |  |  |
|                     |               |                                                                                                                                               |               |         |               |           |       |     |   |         |               |         |     |    |    |  |  |
|                     |               | Fruit                                                                                                                                         | 82 N          | 111     |               |           |       |     |   | a refer |               |         |     |    |    |  |  |
|                     |               | Fruit 8 Nut<br>Used in planning successive harvest for home                                                                                   |               |         |               |           |       |     |   |         |               |         |     |    |    |  |  |
|                     |               | Harvest Dates orchards. With the exception of European pears<br>and some apples which are ripened off the tree,                               |               |         |               |           |       |     |   |         |               |         |     |    |    |  |  |
|                     |               | harvest periods on this chart are approximate for Hickman (near Modesto), California.                                                         |               |         |               |           |       |     |   |         |               |         |     |    |    |  |  |
|                     |               | Actual harvest dates vary from year to year and climate to climate.                                                                           |               |         |               |           |       |     |   |         |               |         |     |    |    |  |  |
|                     |               | In areas where winters are mild and early warm weather is the norm, harvests may be                                                           |               |         |               |           |       |     |   |         |               |         |     |    |    |  |  |
|                     |               | up to four weeks earlier than shown on this chart. In cooler coastal or cold weather                                                          |               |         |               |           |       |     |   |         |               |         |     |    |    |  |  |
|                     |               | climates, harvest periods are generally later than shown on this chart.                                                                       |               |         |               |           |       |     |   |         |               |         |     |    |    |  |  |
|                     |               | For reference, Hickman, CA is in Sunset Western Garden Book Zone 9 and USDA Plant                                                             |               |         |               |           |       |     |   |         |               |         |     |    |    |  |  |
|                     |               | Hardiness Zone 9. Normal winter chilling in the Hickman area is about 1,000 hours,                                                            |               |         |               |           |       |     |   |         |               |         |     |    |    |  |  |
|                     |               | adequate for practically all deciduous fruit. Summers are long and hot. The last signifi-                                                     |               |         |               |           |       |     |   |         |               |         |     |    |    |  |  |
|                     |               | cant frost usually occurs in mid to late February, and most varieties of peach, nectarine, plum and apricot are in peak bloom by early March. |               |         |               |           |       |     |   |         |               |         |     |    |    |  |  |
| $\widehat{z}$ P     |               | plum and apr                                                                                                                                  | icot are in j |         | m by e        |           | arcn. |     |   |         |               | _       |     |    |    |  |  |
| Z                   |               |                                                                                                                                               |               |         |               |           |       |     |   |         |               |         |     |    |    |  |  |
| )<br>White          | (Z)           |                                                                                                                                               |               |         |               |           |       |     |   |         |               |         |     |    |    |  |  |
| Giant               | Z             |                                                                                                                                               |               |         |               |           |       |     |   |         |               |         |     |    |    |  |  |
| Panami<br>Courlie   |               |                                                                                                                                               |               |         |               |           |       |     |   |         |               |         |     |    |    |  |  |
| Cavalier   Fantasia |               |                                                                                                                                               |               |         |               |           |       |     |   |         |               |         |     |    |    |  |  |
|                     |               | Zee Glo Z                                                                                                                                     |               |         |               |           |       |     |   |         |               |         |     |    |    |  |  |
|                     |               | Arctic Queen Z P<br>Goldmine                                                                                                                  |               |         |               |           |       |     |   |         |               |         |     |    |    |  |  |
|                     |               | Garden Delight Z                                                                                                                              |               |         |               |           |       |     |   |         |               |         |     |    |    |  |  |
|                     |               | Late Legrand                                                                                                                                  |               |         |               |           |       |     |   |         |               |         |     |    |    |  |  |
|                     |               | Flamekist   Arctic Blaze                                                                                                                      |               |         |               |           |       |     |   |         |               |         |     |    |    |  |  |
|                     |               |                                                                                                                                               |               | Liz's L | ate           | ZP        |       |     |   |         |               |         |     |    |    |  |  |
|                     |               |                                                                                                                                               |               |         |               |           |       |     |   |         |               |         |     |    |    |  |  |
|                     |               |                                                                                                                                               |               |         |               |           |       |     |   |         |               |         |     |    |    |  |  |
|                     |               |                                                                                                                                               |               |         |               |           |       |     |   |         |               |         |     |    |    |  |  |
|                     |               |                                                                                                                                               |               |         |               |           |       |     |   |         |               |         |     |    |    |  |  |
|                     |               |                                                                                                                                               |               |         |               |           |       |     |   |         |               |         |     |    |    |  |  |
| 25                  | 5 10 15 20 25 |                                                                                                                                               |               |         | 5 10 15 20 25 |           |       |     |   |         | 5 10 15 20 25 |         |     |    |    |  |  |
|                     | AUGUST        |                                                                                                                                               |               |         |               | SEPTEMBER |       |     |   |         |               | OCTOBER |     |    |    |  |  |
|                     |               |                                                                                                                                               |               |         |               |           |       |     |   |         |               |         |     |    |    |  |  |